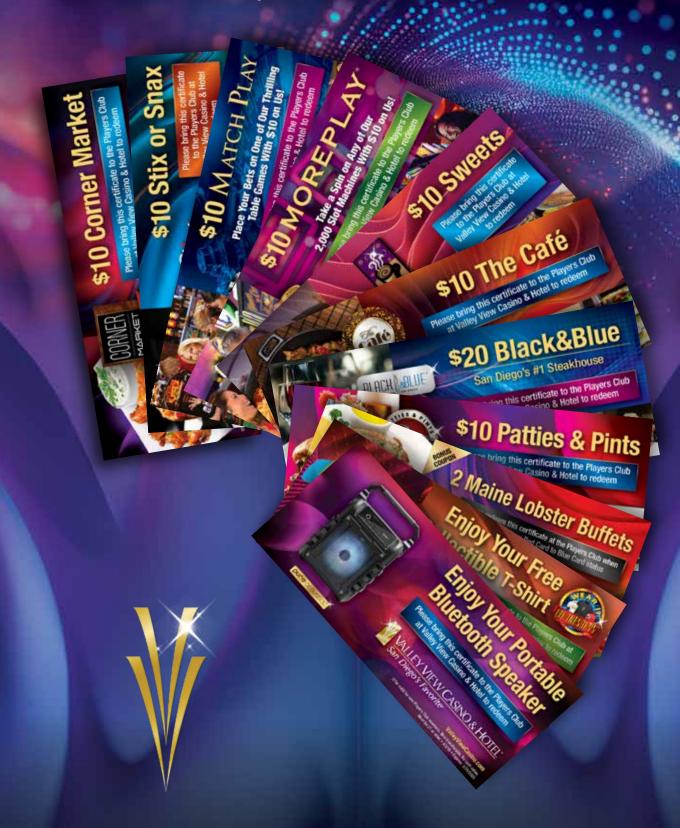

\*Based on Play

There Are Two Tier Point Earning Periods Every Year
January 1—June 30 & July 1—December 31

All Upgrades to Your Next Card Level Will Be Effective Immediately

We hope you enjoy over \$200 in free offers here!